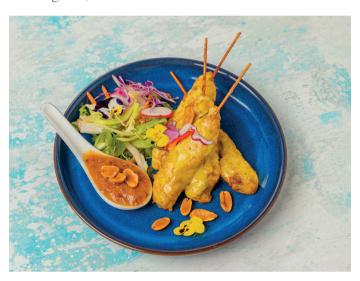

### S3. CHICKEN SATAY 'N'...3 pieces

Marinated chicken skewers served with our homemade peanut dipping sauce.